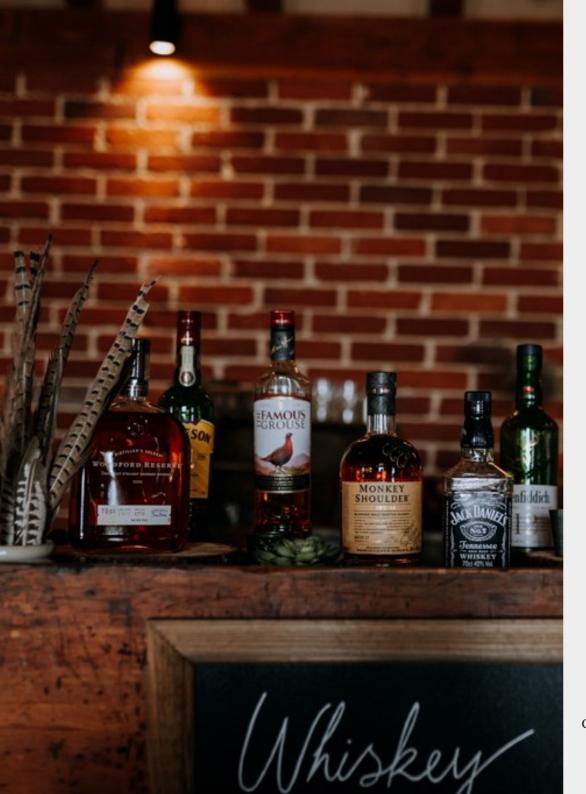

Bubbly Bar

Prosecco - Chambord, Passoa, Cointreau, Sloe Gin, Toffee Apple Liquor plus fruits and syrups.

Whiskey Bar

Choose from our extensive list of Whiskey's to be served throughout the evening.

Bring your own cigars and make your own Whiskey and Cigar bar!