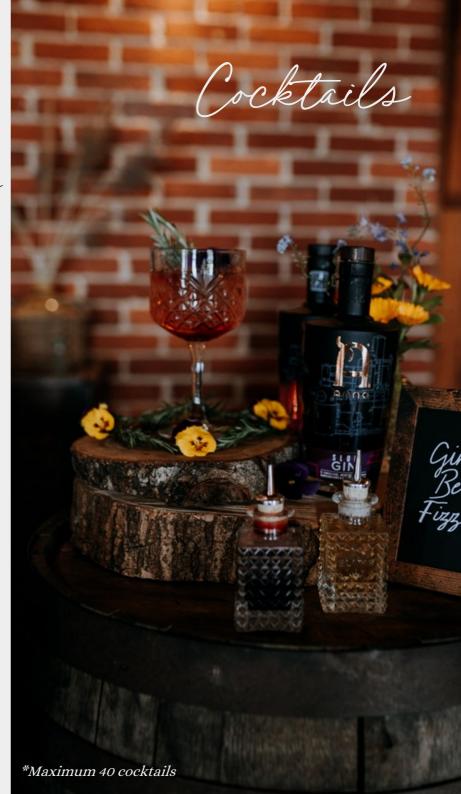

### By the Kilner

Mojito

Raspberry Mojito

Cosmopolitan

Gin Berry Fizz

Cocktail Bar

Choose up to four of our Ferry House cocktails to be served throughout the evening.

Gin Bar

Choose from our extensive list of gins including Dockyard, Maidstone Distillery and Whitley Neal, served with a selection of Fever Tree tonics.