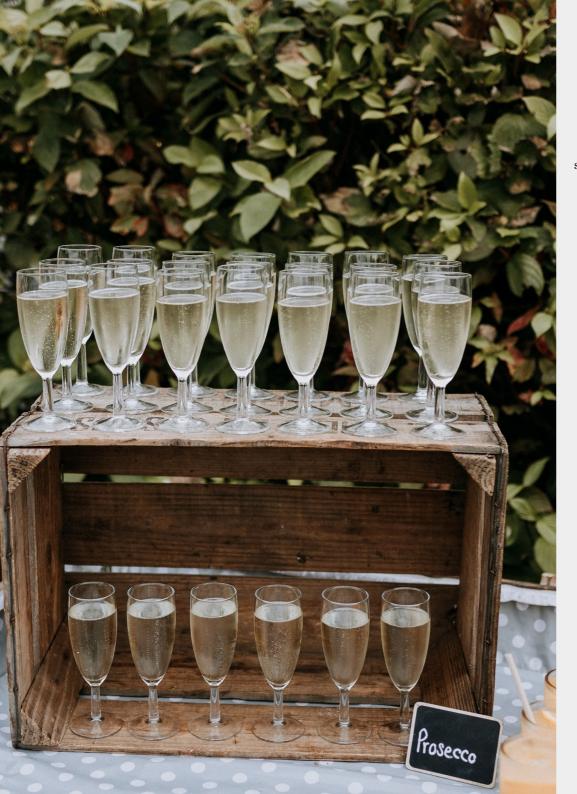

## Reception Drinks

One drink per person is included in your package for after your ceremony. We suggest 1-2 options plus a soft option. All drinks will be served on our rustic cart, weather permitting, or in an appropriate inside location depending on function rooms hired.

### By the Flute

Prosecco

**Sparkling Rose** 

Cava

Duddas Tun Cider

Blueberry Fizz

Elderflower Fizz

Strawberry Fizz